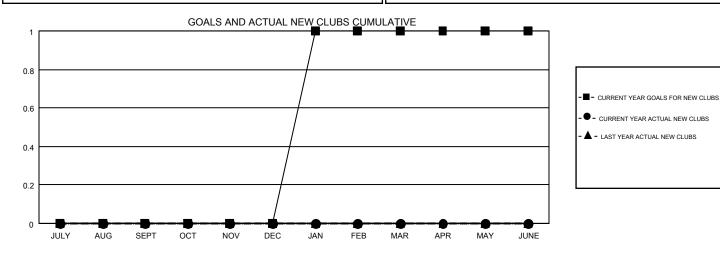

## LOCATION: ALASKA

GMT: OPEN

GMT CA 2

| Clubs         |               |           |               | Members               |                           |                         |                                                    |  |
|---------------|---------------|-----------|---------------|-----------------------|---------------------------|-------------------------|----------------------------------------------------|--|
|               | RESULTS FOR   | 2019-2020 |               | RESULTS FOR 2019-2020 |                           |                         |                                                    |  |
| QUARTER       | NEW CLUB GOAL | NEW CLUBS | DROPPED CLUBS | QUARTER               | MEMBER GROWTH NET<br>GOAL | MEMBER GROWTH<br>ACTUAL | DROPPED<br>MEMBERS ACTUAL<br>(including transfers) |  |
| JULY/AUG/SEPT | 0             | 0         | 0             | JULY/AUG/SEPT         | 11                        | 42                      | 56                                                 |  |
| OCT/NOV/DEC   | 0             | 0         | 2             | OCT/NOV/DEC           | 11                        | 32                      | 81                                                 |  |
| JAN/FEB/MAR   | 1             | 0         | 0             | JAN/FEB/MAR           | 11                        | 0                       | 0                                                  |  |
| APR/MAY/JUNE  | 0             | 0         | 0             | APR/MAY/JUNE          | 11                        | 0                       | 0                                                  |  |