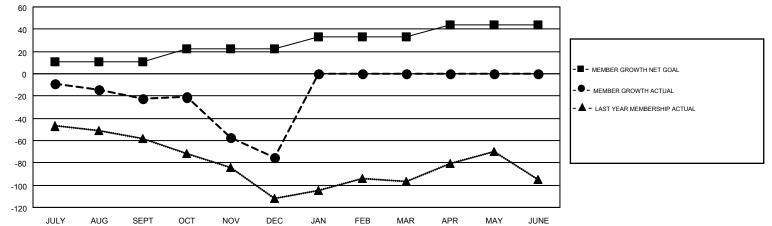

## LOCATION: ALASKA

GMT: OPEN

GMT CA 2

| Clubs         |               |           |               | Members               |                           |                         |                                                    |  |
|---------------|---------------|-----------|---------------|-----------------------|---------------------------|-------------------------|----------------------------------------------------|--|
|               | RESULTS FOR   | 2019-2020 |               | RESULTS FOR 2019-2020 |                           |                         |                                                    |  |
| QUARTER       | NEW CLUB GOAL | NEW CLUBS | DROPPED CLUBS | QUARTER               | MEMBER GROWTH NET<br>GOAL | MEMBER GROWTH<br>ACTUAL | DROPPED<br>MEMBERS ACTUAL<br>(including transfers) |  |
| JULY/AUG/SEPT | 0             | 0         | 0             | JULY/AUG/SEPT         | 11                        | 42                      | 56                                                 |  |
| OCT/NOV/DEC   | 0             | 0         | 2             | OCT/NOV/DEC           | 11                        | 32                      | 81                                                 |  |
| JAN/FEB/MAR   | 1             | 0         | 0             | JAN/FEB/MAR           | 11                        | 0                       | 0                                                  |  |
| APR/MAY/JUNE  | 0             | 0         | 0             | APR/MAY/JUNE          | 11                        | 0                       | 0                                                  |  |